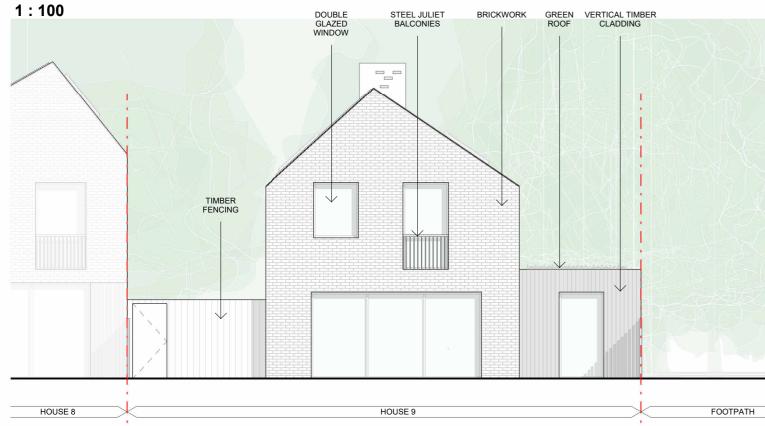

## H9 Rear Elevation (view from Astrope Ln)

| AS                                                                                                                                             | PROJECT<br>ADDRESS: | Astrope Lane               |    |
|------------------------------------------------------------------------------------------------------------------------------------------------|---------------------|----------------------------|----|
|                                                                                                                                                | CLIENT:             |                            |    |
|                                                                                                                                                | DRAWING<br>NAME:    | H9 - ELEVATIONS - PROPOSED |    |
| HITECTS                                                                                                                                        |                     |                            |    |
|                                                                                                                                                | PURPOSE:            | PLANNING                   |    |
| 1 Loxley Stables, Long Marston, HP23 4PL<br>ard, Spelman St, London, E1 5LX<br>ge, Ipswich, Suffolk, IP9 1AX<br>27 E:hello@tasarchitects.co.uk | DRAWING<br>NO:      | P200_GA_1.09               | P1 |
|                                                                                                                                                | ISSUE NO:           |                            |    |
|                                                                                                                                                | SCALE:              | 1 : 100 @ A3 AS INDICATED  |    |
|                                                                                                                                                |                     |                            |    |