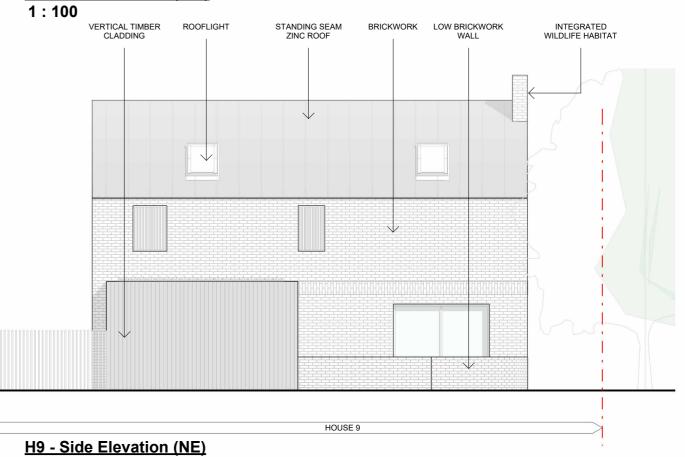

H9 - Side Elevation (SW)

## H9 Front Elevation





## H9 Rear Elevation (view from Astrope Ln)



| AS                                                                                                                                             | PROJECT<br>ADDRESS: | Astrope Lane               |    |
|------------------------------------------------------------------------------------------------------------------------------------------------|---------------------|----------------------------|----|
|                                                                                                                                                | CLIENT:             |                            |    |
|