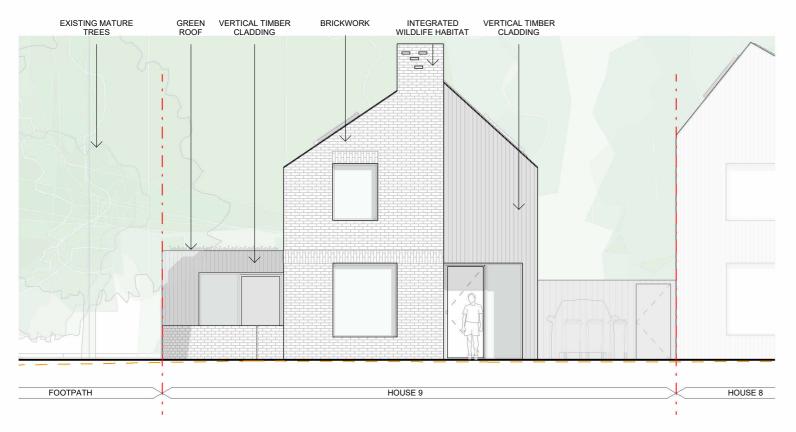

H9 - Side Elevation (SW)

## H9 Front Elevation





## H9 Rear Elevation (view from Astrope Ln)



| AS                                                                                                                                             | PROJECT<br>ADDRESS: | Astrope Lane               |    |
|------------------------------------------------------------------------------------------------------------------------------------------------|---------------------|----------------------------|----|
|                                                                                                                                                | CLIENT:             |                            |    |
|